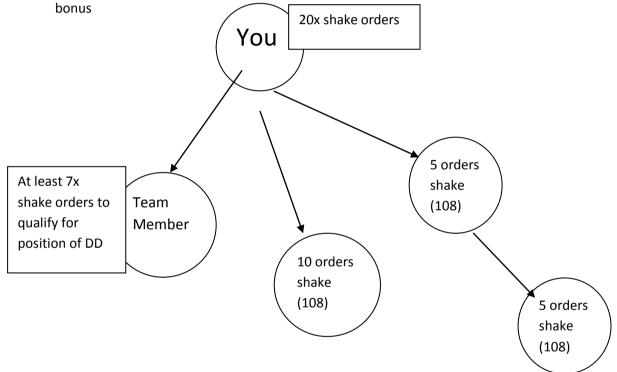

#### $DLR \rightarrow DD \rightarrow SDD$

To get to DD you must process 625 volume from your customer orders

To get to SDD from DLR you must do the following

-Gain 2500 volume in 1 calendar month

-625 must be your personal volume

-no more than 60% of the business can come from one leg

This means from the 1<sup>st</sup> of any month you must do 2500 volume which is made up of RVC, every product has a different RVC (shakes 27, 108, premium capsules 50, 200). If you happen to gain team members their volume is added to yours, but you must do 625 of your own.

e.g.: 25<sup>th</sup> Oct- 30<sup>th</sup> Nov

If you do the following you will be promoted to SDD with at £180 bonus plus commission, you must do this the following month to gain a £270 and confirm your position