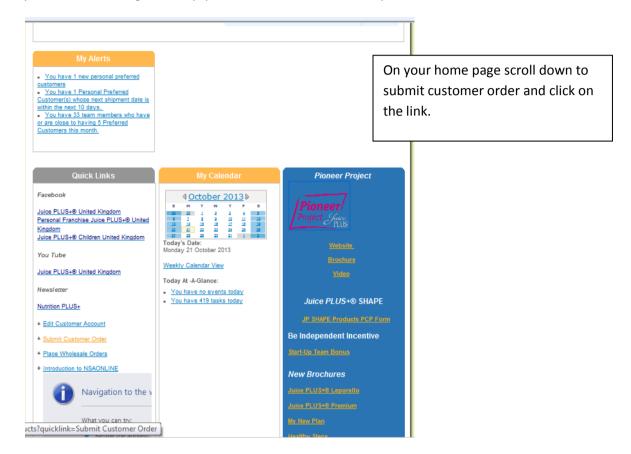

The virtual office can be used for everything in your business, from submitting orders, editing customer accounts, and overview of your team, running reports and the list goes on, it can be very confusing at first which is why I'm going to show you the basics.

When you first sign up your office will look different to mine.

It will say good morning..... DLR

You also won't have any alerts

The section with the numbers at the side will be blank also

I will go into this more later on.