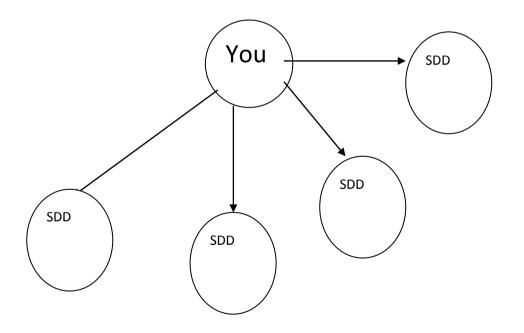

#### $\text{SDD} \rightarrow \text{SC}$

You must:

-5000 volume in 1 calendar month

- 1 DD team member (625 volume)

-no more than 60% of the business can come from one leg

This means you and your team must process 5000 volume made up of RVC in one calendar month, you can have as many team members as you like helping but one team member must be at least a DD. you must do this in one month to receive a £450 bonus and again the next month for a £850