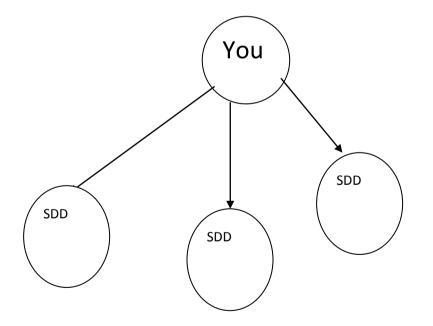

#### $\text{SDD} \rightarrow \text{SC}$

You must:

-5000 volume in 1 calendar month

- 1 DD team member (625 volume)

-no more than 60% of the business can come from one leg

This means you and your team must process 5000 volume made up of RVC in one calendar month, you can have as many team members as you like helping but one team member must be at least a DD. you must do this in one month to receive a £450 bonus and again the next month for a £850