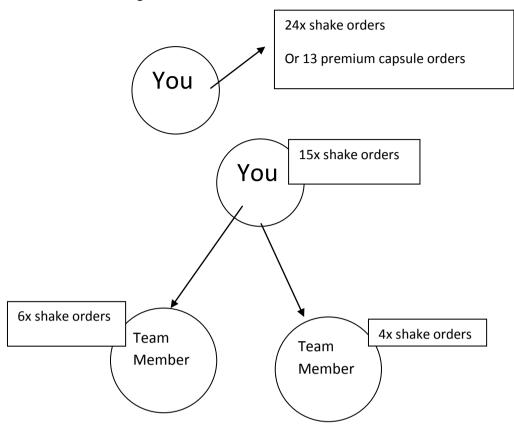

#### $\text{SDD} \rightarrow \text{SC}$

You must:

-5000 volume in 1 calendar month

- 1 DD team member (625 volume)

-no more than 60% of the business can come from one leg

This means you and your team must process 5000 volume made up of RVC in one calendar month, you can have as many team members as you like helping but one team member must be at least a DD. you must do this in one month to receive a £450 bonus and again the next month for a £850