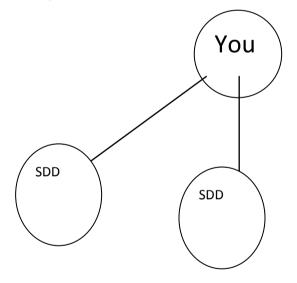

#### $\text{SDD} \rightarrow \text{SC}$

You must:

-5000 volume in 1 calendar month

- 1 DD team member (625 volume)

-no more than 60% of the business can come from one leg

This means you and your team must process 5000 volume made up of RVC in one calendar month, you can have as many team members as you like helping but one team member must be at least a DD. you must do this in one month to receive a £450 bonus and again the next month for a £850