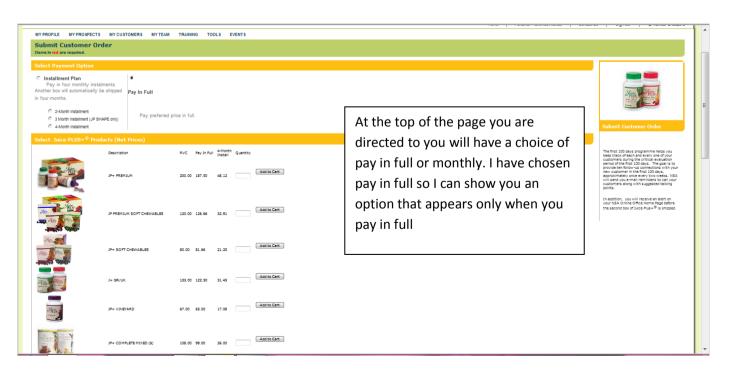

## Submitting customer orders

Juice plus is in many different countries, all you have to do is use the drop down menu at the top of your office to change country, prices differ and are not always correct

You have a list of product to choose from, in order here is what they are with the correct prices, as some of the prices do not include tax

Juice plus premium chewables: 12 bottles, 4 fruit, 4 veg and 4 vineyard. Monthly: £57.76 x4 Pay in full: £225

Juice plus premium chewables: 6 pouches, 2 fruit, 2 veg, 2 vineyard Monthly: £39.50 x4 Pay in full: £152

Juice plus soft chewables: 4 pouches, 2 fruit, 2 veg Monthly: £25.50 x4 Pay in full: £98

Juice Plus capsules: 8 bottles, 4 fruit and 4 veg Monthly: £37.75 Pay in full: £147

Vineyard capsules: I would only recommend these to people who have bought the fruit and veg and want to purchase these before their next batch of capsules are shipped in which case you can then change it to the premium

Juice Plus complete shakes: 6 tins, either 6 vanilla, 6 chocolate or 3 vanilla 3 chocolate Monthly: £26 Pay in full: £99

Only when paying in full are you given this choice, always click on 4 months

All orders are a repeat o going process, if you click one month the product will be shipped every month

After entering all details, click continue, double check the details and process the order. After you have confirmed and processed the order you will be given a code UKWA..., keep this number just in case you need to contact the office