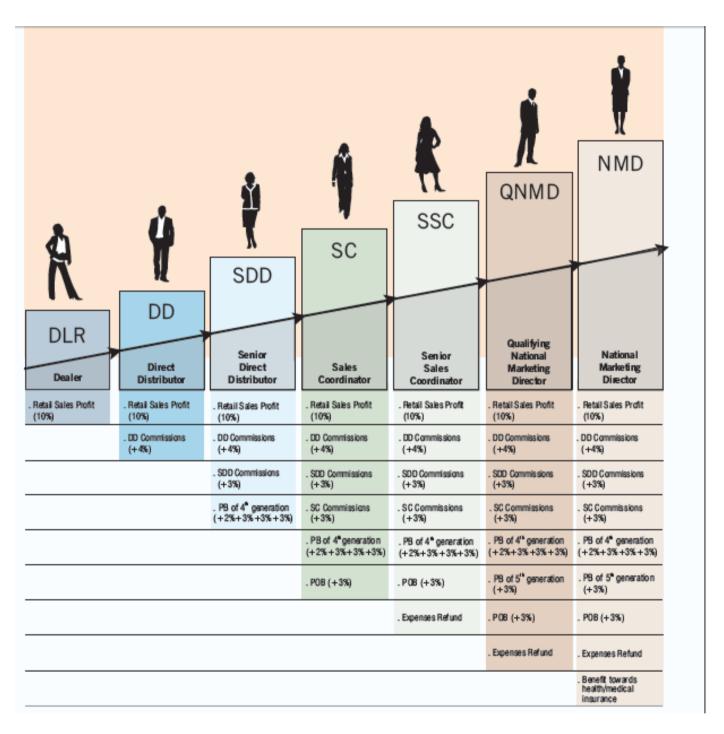

**PB leg:** you need PB legs for positions after sc. a PB leg is a distributor in your frontline who is SDD or above and qualifying for PB

POB leg: SC or above in your frontline qualifying for POB

DLR: Dealer, this is the start position

DD: Direct distributor

SDD: Senior Direct distributor

SC: Sales coordinator

SSC: Senior sales coordinator

**QNMD**: Qualifying National Marketing Director

NMD: National Marketing Director, this was the top position in the business until recently

IMD: International Marketing Director

**EMD:** Executive Marketing Director

PMD: Presidential Marketing Director

### The marketing plan and progression ladder

This Diagram can be found on your online office

Training

Personal Franchise Manual

Chapter 5

in the business you start at DLR and work your way up, everybody has the same opportunity, the same products and the same marketing plan, its up to you what you do with it. If somebody has gotten to the top of the marketing plan then so can you, why? Because we all have the same options.